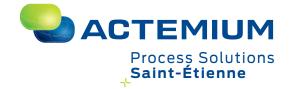

## UNLOADER WITH HOIST

Bigbags are lifted into place and unloaded without use of a forklifted

## **KEY FEATURES**

- Customized design based on standard functions specifically developed to minimize costs
- Robust tubular steel frame
- Optimized dimensions
- Bigbag loading area accessible from the front or side
- Protection against corrosion: 304 stainless steel, 316 stainless steel, polyester powder coating
- On-site assembly and commissioning
- · Unloaders available to carry out tests