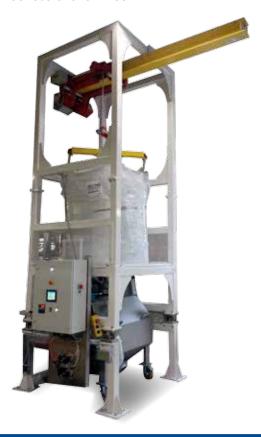

## UNLOADER WITH HOIST

Bigbags are lifted into place and unloaded without use of a forklifted

## **KEY FEATURES**

- Customized design based on standard functions specifically developed to minimize costs
- Robust tubular steel frame
- Optimized dimensions
- Bigbag loading area accessible from the front or side
- Protection against corrosion: 304 stainless steel, 316 stainless steel, polyester powder coating
- On-site assembly and commissioning
- · Unloaders available to carry out tests