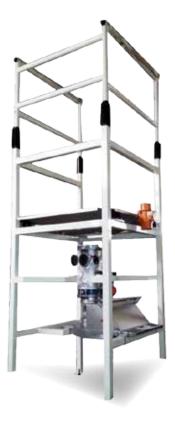

## **UNLOADING BINS**

Example of application with CMR products in an ATEX environment

## **DESCRIPTION**

- Unloading bins are adapted to meet the specific requirements of each product / process
- Enhanced flowability (vibration, vibrating blade, fluidization nozzle, fluidization pads, etc.)
- Containment / health & safety (inflatable seal, Pouyès dust extraction ring, etc.)
- Cleaning systems (internal nozzles, etc.)
- Other options available: integrated bag opening hoppers, integrated dosing, etc.