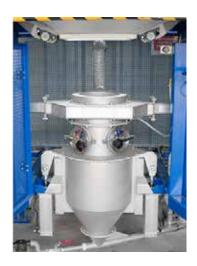

## **UNLOADING BINS**

Example of application with CMR products in an ATEX environment

## **DESCRIPTION**

- Unloading bins are adapted to meet the specific requirements of each product / process
- Enhanced flowability (vibration, vibrating blade, fluidization nozzle, fluidization pads, etc.)
- Containment / health & safety (inflatable seal, Pouyès dust extraction ring, etc.)
- Cleaning systems (internal nozzles, etc.)
- Other options available: integrated bag opening hoppers, integrated dosing, etc.